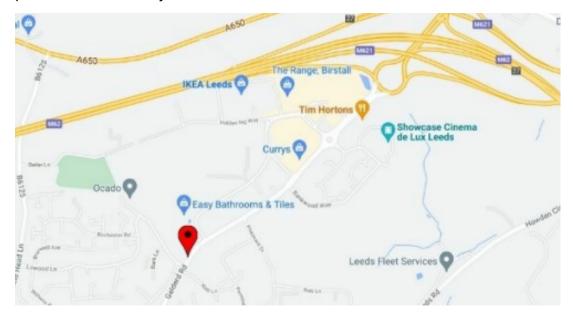

## LOCATION

- Busy arterial road location.
- 245,000 views per week.
- Screen Format: Static Digital
- Screen Size: D48

Situated on a prominent gable end facing Southbound traffic on the A62 Gelderd Road. The panel benefits from high traffic flows due to its proximity to the popular Birstall Retail Park which is home to Ikea (Leeds) and the Showcase cinema (Leeds). The A62 is also a major arterial route connecting South Leeds to Huddersfield and surrounding satellite towns of Birstall, Batley, Cleckheaton and Dewsbury. Anyone that knows Leeds/Huddersfield and the surrounding areas will know how busy this road is, especially at peak times of the day