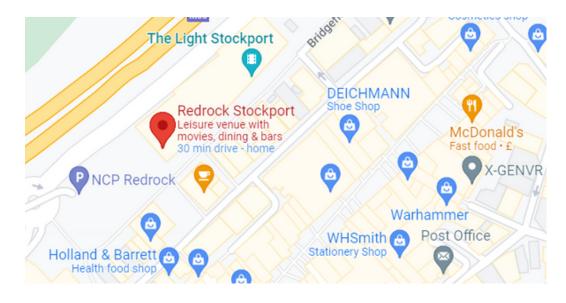

## LOCATION

- Busy shopping centre location.
- 120,000 views per week.
- Screen Format: Motion Digital
- Screen Size: D48

Redrock Stockport, the town's new leisure quarter, is home to Berretto Lounge, Zizzi, Pizza Express and The Light Cinema which attracts approximately 12,000 visitors per week, The scheme is also home to The Gym Group, which provides 24 hour access, seven days a week to users. This site will house our huge 8m x 4m hi-resolution screen that will utilised to host events and screenings increasing footfall to the area.