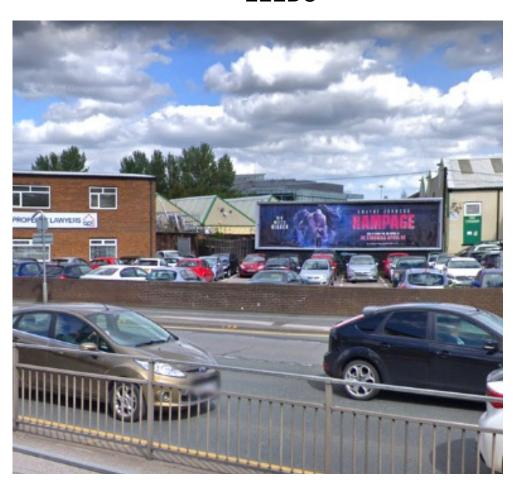

Panel ID: D-0017-01

Panel Type: D48

**Illuminated: Yes** 

Post Code: LS115DE

## Official Weekly Traffic Count: 644000

Meadow Road, Leeds is a street located in a neighbourhood that has undergone a process of regeneration and diversifying its economy. The area is diverse, vibrant and multicultural, with a mix of residential, commercial and industrial properties. Meadow Road runs adjacent to Crown Point Shopping Park which is a popular destination for shopping, dining and entertainment. The road is also frequented by public transportation, with several local and inter-city bus routes running through the area.

## ICONIC DIGITAL BILLBOARD SITE

MEADOW ROAD (A653) NORTHBOUND, LEEDS