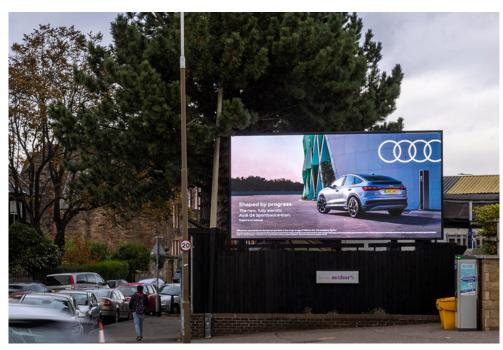

## **LOCATION**

- Busy location outside Murrayfield Stadium
- Delivering an audience of 150,000 per fortnight
- Screen Format: Static or Dynamic/Live Fed
- Screen Size: D48

This screen is located right outside Murrayfield Stadium which is the largest stadium in Scotland and also home of the Scottish Rugby Union Team. Not only a perfect site for live sport, it is also located on Roseburn Street – a vital commuter road into the affluent West End of the city.

## ICONIC DIGITAL BILLBOARD SITE

AVAILABLE NOW FOR ADVERTISING

Murrayfield - Edinburgh Roseburn St Edinburgh EH12 5PE United Kingdom

Zoe Byrne Mob: 07855 064 574

Office: 01625 724 208

Email: sales@getdynamicanddigital.com